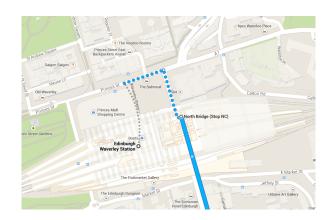

# By train:

Excellent rail links to Edinburgh Waverley. Exit on the Princes St side and turn right. Take the next right onto North Bridge for buses.