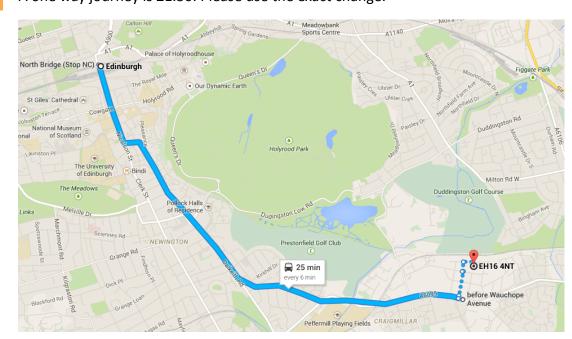

## By bus:

From North Bridge (Stop NC)
14 or 30 (Southbound, away from Princes St)
Alight at Niddrie Mains Road/Wauchope Avenue
A one way journey is £1.50. Please use the exact change.